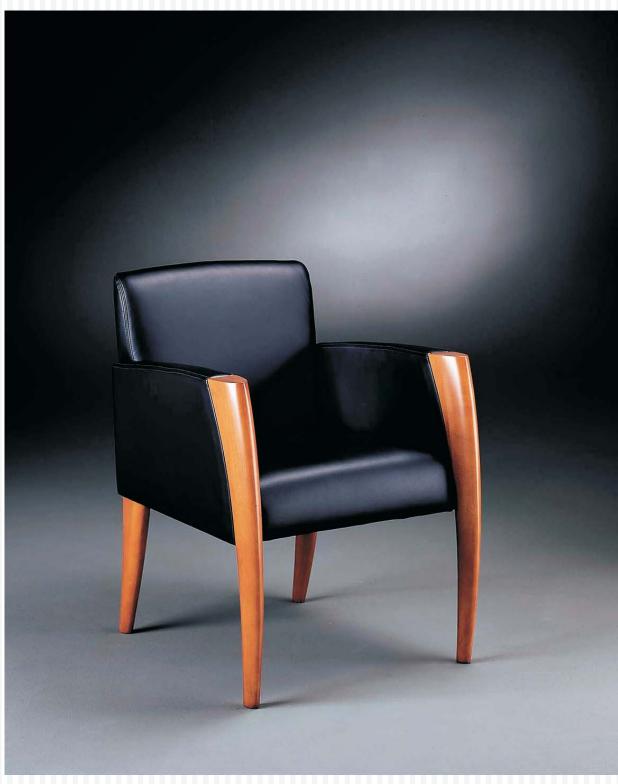

## 2-4726 Club Chair

|                                                     | Designed by Leon Novikoff |                |                |                               |
|-----------------------------------------------------|---------------------------|----------------|----------------|-------------------------------|
| Description / Dimensions:                           |                           | W              | D              | н                             |
| Sculptured wood leg chair with tight seat and back. | Overall:<br>Seat:<br>Arm: | 25"<br>19 1/2" | 26"<br>19 3/4" | 32 1/2"<br>18 1/2"<br>24 1/2" |
| Available in fabric or leather.                     | AIIII.                    |                |                | 24 1/2                        |