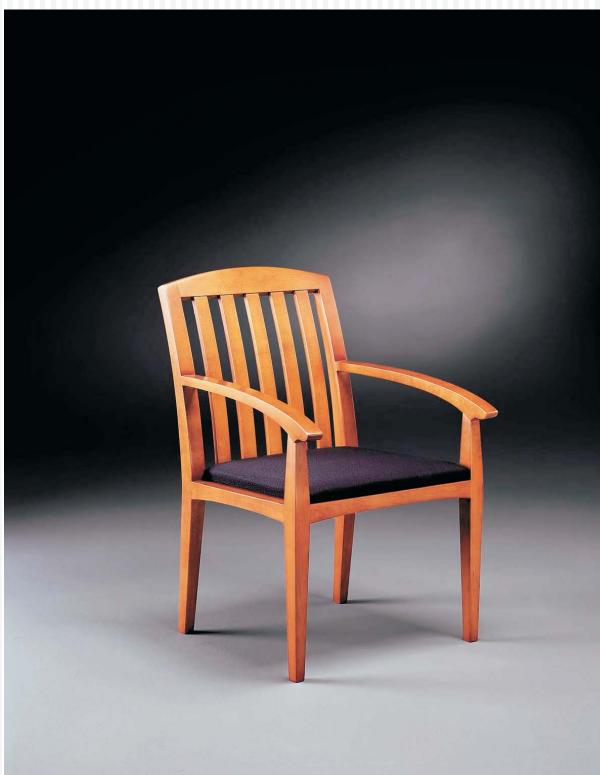

## CAROLE SLAT BACK

2-9598 Club Chair

|                                                                    | Designed by Jim Wallace   |                       |                |     |
|--------------------------------------------------------------------|---------------------------|-----------------------|----------------|-----|
| Description / Dimensions:                                          |                           | W                     | D              | Н   |
| Sculptured maple pull-up chair with slat back and tight seat.      | Overall:<br>Seat:<br>Arm: | 20"                   | 27 1/4"<br>18" | 18" |
| Available in fabric or leather.<br>Available in all wood finishes. | AIIII.                    | (from center) 25 1/2* |                |     |