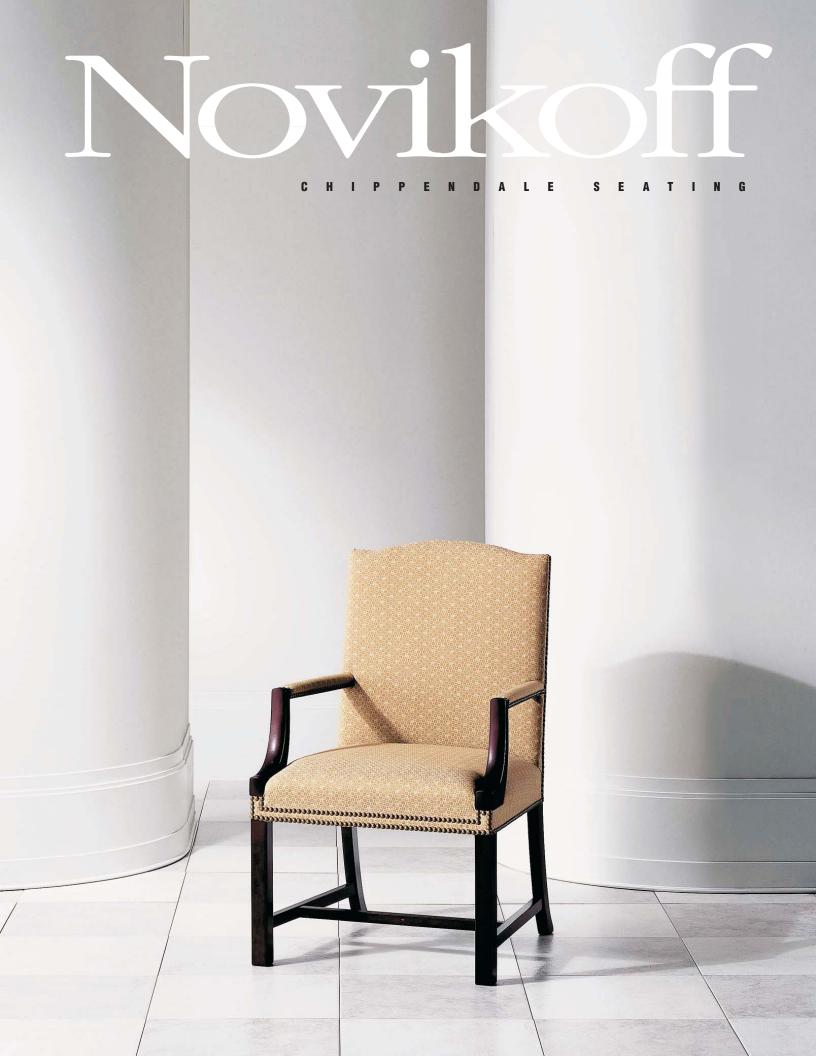

## 2-3726 Arm Chair



## 2-3739 Swivel/Tilt





| Description / Dimensions:                                                                                       |                           | W          | D          | Н                             |  |
|-----------------------------------------------------------------------------------------------------------------|---------------------------|------------|------------|-------------------------------|--|
| Straight back inspired by an original Chippendale design. Features open arm, nail trim, and a swivel/tilt base. | Overall:<br>Seat:<br>Arm: | 24"<br>21" | 27"<br>20" | 36"/38"<br>17"/19"<br>24"/26" |  |

**Novikoff** 2100 East Richmond Fort Worth Texas 76104 800 780 0982 Fax•817 531 1290