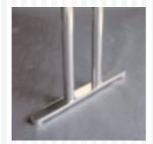

## W 0 0 D B A S E S available in all standard woods and finishes

3" Panel Pedestal

Cylinder

Half Cylinder

Round Rectangle Racetrack **Boat Shaped 3\_S3066RT** 30" x 66" 3\_S384896BT **3\_S3066R** *30" x 66"* 3\_S36D 36" Diameter Round Boat Shaped Rectangular Racetrack 3\_S3848108BT 3\_S42D 42" Diameter Round 3\_S3072R 3\_S3072RT Boat Shaped 30" x 72" Racetrack 30" x 72" 3\_S48D Rectangular 3\_S3848120BT 48" Diameter Round Boat Shaped 3\_S54D 3\_S3672R 3\_S3672RT 54" Diameter Round 36" x 72" 36" x 72"