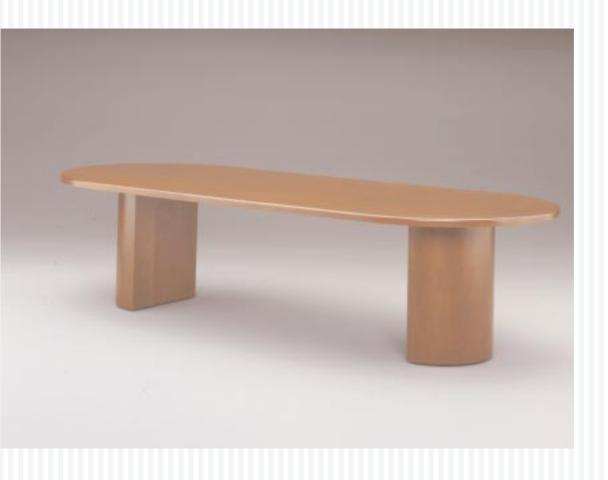

## METAPLAN CONFERENCE TABLES

To compliment our Metaplan Desk System,

Metaplan Conference Tables are available

with the same edge detail options and

wood finishes.

Choose from 4 top shapes, each in a variety of sizes, 9 edge details, 5 bases & all standard finishes to custom tailor a conferencing area.

## W 0 0 D B A S E S available in all standard woods and finishes

3" Panel Pedestal

Cylinder

Half Cylinder

Round Rectangle Racetrack **Boat Shaped 3\_S3066RT** 30" x 66" 3\_S384896BT **3\_S3066R** *30" x 66"* 3\_S36D 36" Diameter Round Boat Shaped Rectangular Racetrack 3\_S3848108BT 3\_S42D 42" Diameter Round 3\_S3072R 3\_S3072RT Boat Shaped 30" x 72" Racetrack 30" x 72" 3\_S48D Rectangular 3\_S3848120BT 48" Diameter Round Boat Shaped 3\_S54D 3\_S3672R 3\_S3672RT 54" Diameter Round 36" x 72" 36" x 72"