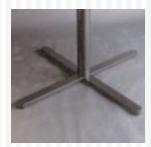

## B A S E S available in Black or Chrome METAL

4 Prong shown in Black

2 Prong shown in Chrome