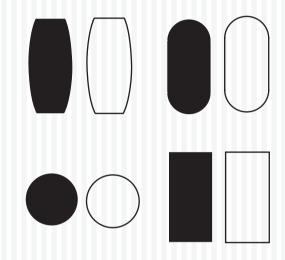

## METAPLAN CONFERENCE TABLES

To compliment our Metaplan Desk System,

Metaplan Conference Tables are available

with the same edge detail options and

wood finishes.

Choose from 4 top shapes, each in a variety of sizes, 9 edge details, 5 bases & all standard finishes to custom tailor a conferencing area.

## W 0 0 D B A S E S available in all standard woods and finishes

3" Panel Pedestal

Cylinder

Half Cylinder

Round Rectangle Racetrack **Boat Shaped 3\_S3066RT** 30" x 66" 3\_S384896BT **3\_S3066R** *30" x 66"* 3\_S36D 36" Diameter Round Boat Shaped Rectangular Racetrack 3\_S3848108BT 3\_S42D 42" Diameter Round 3\_S3072R 3\_S3072RT Boat Shaped 30" x 72" Racetrack 30" x 72" 3\_S48D Rectangular 3\_S3848120BT 48" Diameter Round Boat Shaped 3\_S54D 3\_S3672R 3\_S3672RT 54" Diameter Round 36" x 72" 36" x 72"