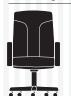

#### 2-4333 Low Back / Closed Arm

#### Designed by William Raftery

D

Executive Task Chair available in leather and fabric. Pneumatic height adjustment, swivel tilt mechanism, optional front tilt feature. Black or optional wood capped five star base with two wheel carpet casters.

**Description / Dimensions:** 

Overall: 26 1/2" 27 1/4" Seat: 21 1/2" 19" Arm:

W

Overall:

Overall:

Seat: Arm:

Arm:

Seat: