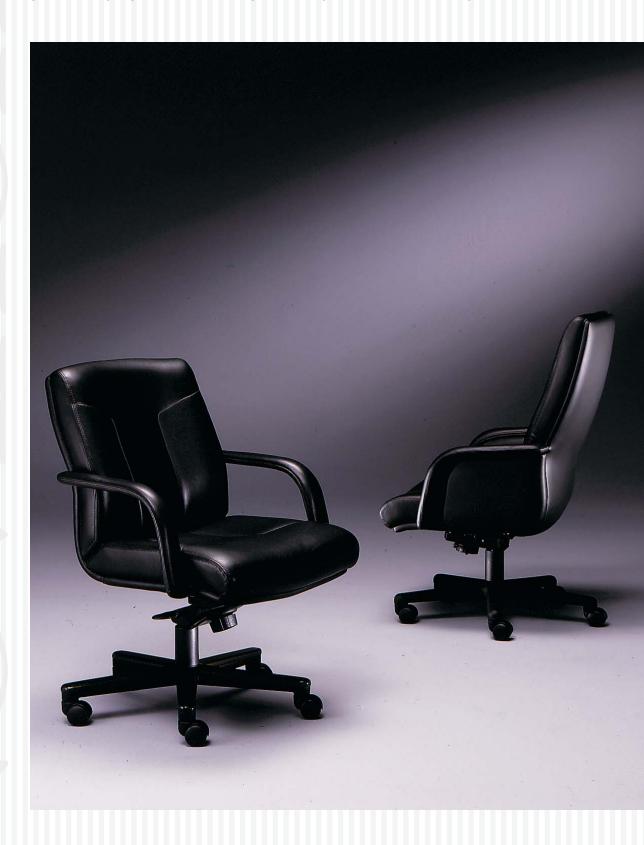

### 2-4339 High Back / Closed Arm

Executive Task Chair available in leather and fabric. Pneumatic height adjustment, swivel tilt mechanism, optional front tilt feature. Black or wood capped five star base with two wheel carget casters.

**Description / Dimensions:** 

26 1/2" 28 1/2" 40 1/2"- 44" 21 1/2" 19" 17"- 20 1/2" 24 1/4"- 27 3/4"

Н

D