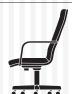

## 2-4331 Low Back / Open Arm

Executive Task Chair available in leather and fabric. Pneumatic height adjustment, swivel tilt mechanism, optional front tilt feature. Black or optional wood capped five star base with two wheel carpet casters.

**Description / Dimensions:** 

26 1/2" 27 1/4" 35"- 38 1/2" 21 1/2" 19" 17"- 20 1/2" 24 1/4"- 27 3/4"