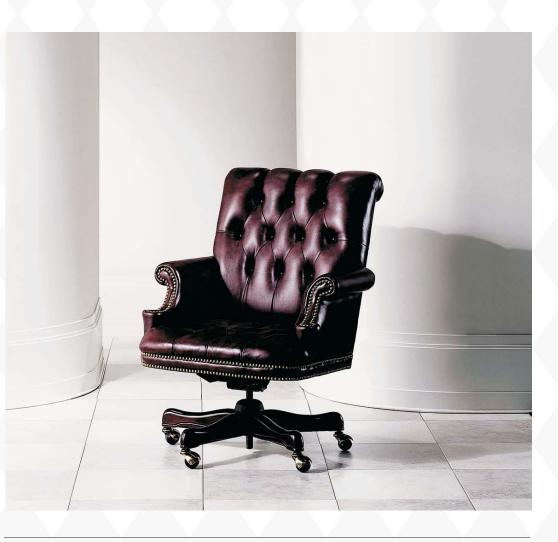

2-3839 Swivel/Tilt

| Description / Dimensions:                                                                                                   |                           | W          | D                  | Н                                    |
|-----------------------------------------------------------------------------------------------------------------------------|---------------------------|------------|--------------------|--------------------------------------|
| Button tufted seat and back with fully<br>upholstrered rolled arm and adorned<br>with nail trim. Features swivel/tilt base. | Overall:<br>Seat:<br>Arm: | 27"<br>21" | 31 1/2"<br>19 1/2" | 37"<br>16 1/2"- 18 1/2"<br>24" / 26" |