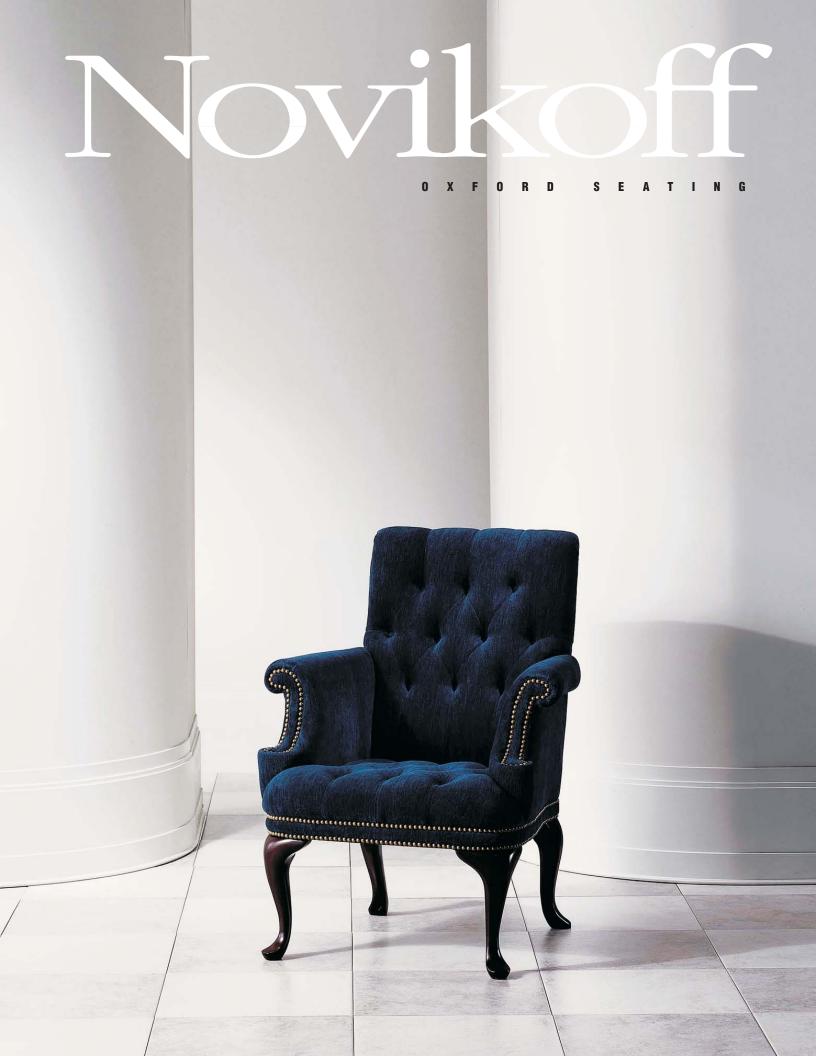

## 2-3826 Arm Chair

| Description / Dimensions:                                                                                                |                           | W          | D                  | Н |
|--------------------------------------------------------------------------------------------------------------------------|---------------------------|------------|--------------------|---|
| Button tufted seat and back with fully<br>upholstrered rolled arm and adorned<br>with nail trim. Features cabriole legs. | Overall:<br>Seat:<br>Arm: | 27"<br>21" | 31 1/2"<br>19 1/2" |   |