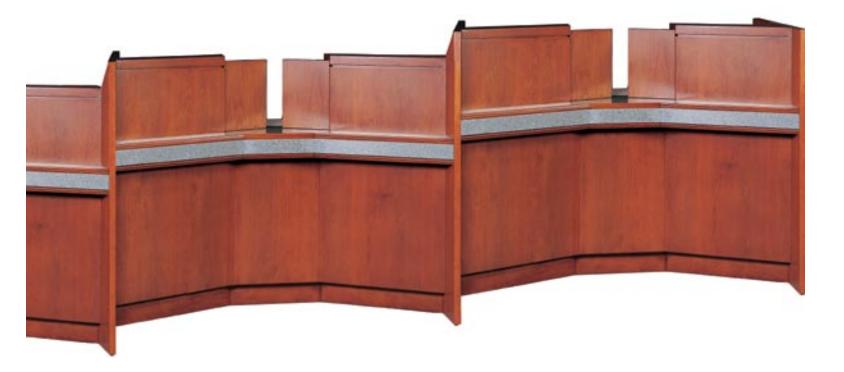

## Lira

Lira features laminate or wood veneer vertical surfaces, laminate work surfaces with the option of glass or solid surface at the deal plate, a 1-1/8" thick hardwood leading top and bottom edge with a 3-1/4" solid surface beltline accent. The unique angles of this completely modular design offers clients extra privacy during transactions.