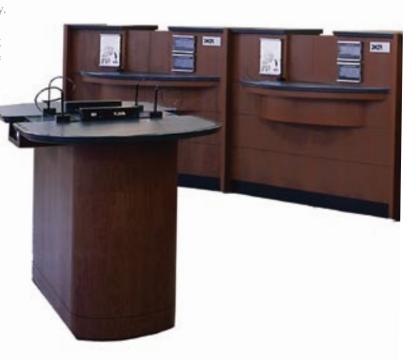

# Checkstands

Standard Checkstands are offered within each design series. The stands are designed to complement and enhance the unique attributes of the corresponding tellerline.

Ruble

Lira

Franc

Euro

Schilling

# Ruble

Ruble features clean curvilinear lines, laminate or wood veneer vertical surfaces, laminate work surfaces and 1" solid surface edges. This series blends contemporary lines with modularity and elegance.