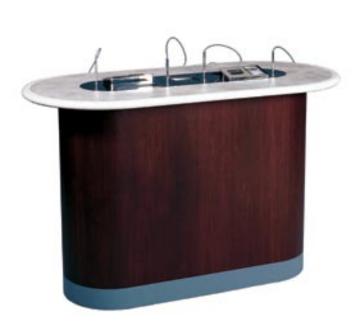

# Ruble

Ruble features clean curvilinear lines, laminate or wood veneer vertical surfaces, laminate work surfaces and 1" solid surface edges. This series blends contemporary lines with modularity and elegance.