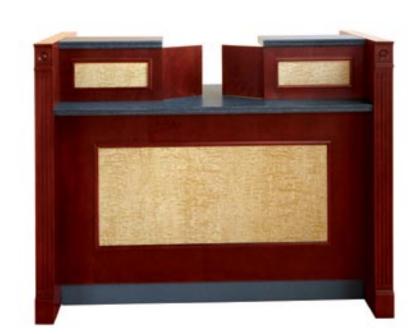

# Schilling

Schilling features a more traditional look with a picture frame trim around the center panel and fluted columns. It's wood veneer vertical surfaces, laminate work surfaces, optional solid surface deal plate, and 1" solid surface edge accents enhance the beauty of the design, while also allowing for durability. This series is ideal for blending a traditional look with modular construction. (Shown with birdseye maple veneer panels available as an upcharge)