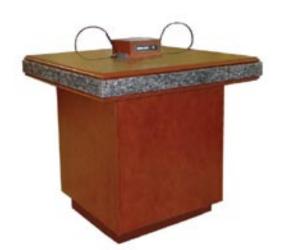

Franc features laminate or wood veneer vertical

solid surface edge accents. Franc's design and

elegant lines combine form and function.

surfaces, laminate work surfaces, and 1-1/2" thick