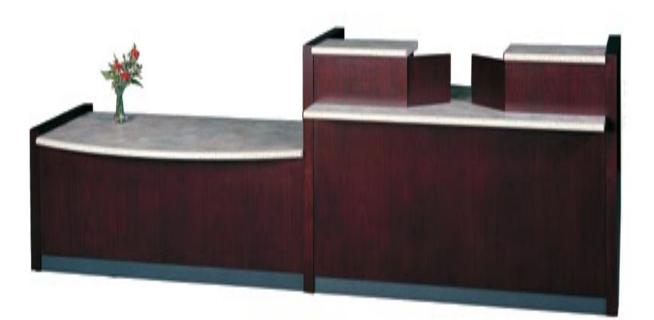

Franc features laminate or wood veneer vertical

solid surface edge accents. Franc's design and

elegant lines combine form and function.

surfaces, laminate work surfaces, and 1-1/2" thick