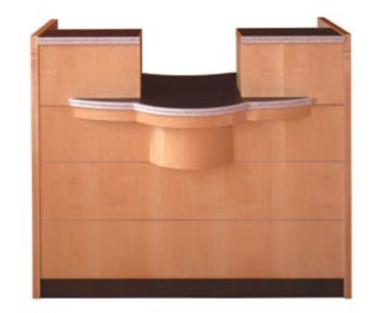

## Lira

Lira features laminate or wood veneer vertical surfaces, laminate work surfaces with the option of glass or solid surface at the deal plate, a 1-1/8" thick hardwood leading top and bottom edge with a 3-1/4" solid surface beltline accent. The unique angles of this completely modular design offers clients extra privacy during transactions.