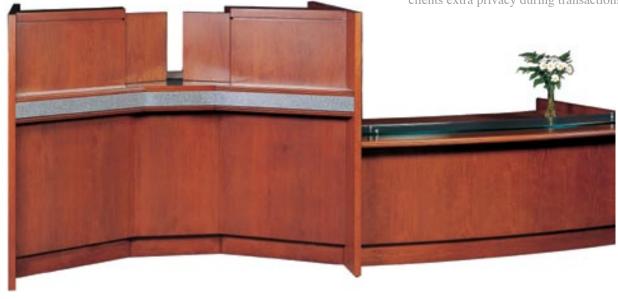

## Lira

Lira features laminate or wood veneer vertical surfaces, laminate work surfaces with the option of glass or solid surface at the deal plate, a 1-1/8" thick hardwood leading top and bottom edge with a 3-1/4" solid surface beltline accent. The unique angles of this completely modular design offers clients extra privacy during transactions.

## Custom