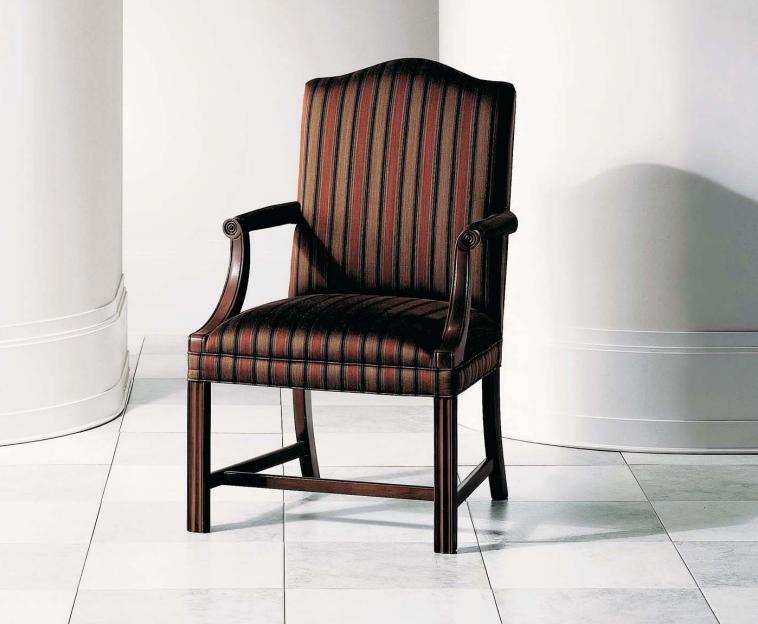

## 2-9324 Arm Chair

| Description / Dimensions:                                                                                            |                           | W              | D              | Н                 |  |
|----------------------------------------------------------------------------------------------------------------------|---------------------------|----------------|----------------|-------------------|--|
| Straight back and leg inspired by an<br>origional Chippendale design. Features<br>include sculpted, upholstered arm. | Overall:<br>Seat:<br>Arm: | 25"<br>19 1/2" | 27"<br>19 1/2" | 41"<br>19"<br>27" |  |